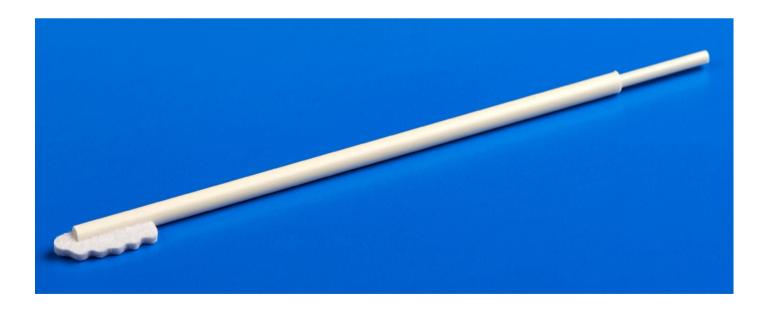

## **Product Description**

93050V is a Sampling Swab with toothbrush shape cheek & push rod, it has been designed for DNA & Gene detection and Oropharyngeal clinical diagnostic. It is made of medical grade needle-punched fiber and ABS handle, the head is harmless to micro-organisms, thus can enhance the specimen collection. It is a perfect Sampling Swab for the specimen collection and the operation is easy, just press on the push rod to eject the head into the transport medium after finishing specimen collection.

## **Product Specifications**

|  | Item No. | Dimension of fiber tip |           |         | Dimension of ABS handle |            |          |              |
|--|----------|------------------------|-----------|---------|-------------------------|------------|----------|--------------|
|  |          | Width                  | Thickness | Length  | Diameter <u>1</u>       | Diameter 2 | Push rod | Total length |
|  | 93050V   | 7.8 mm                 | 2.3 mm    | 20.5 mm | 2.8 mm                  | 4.5mm      | 127 mm   | 148 mm       |

#### **Product Pictures**